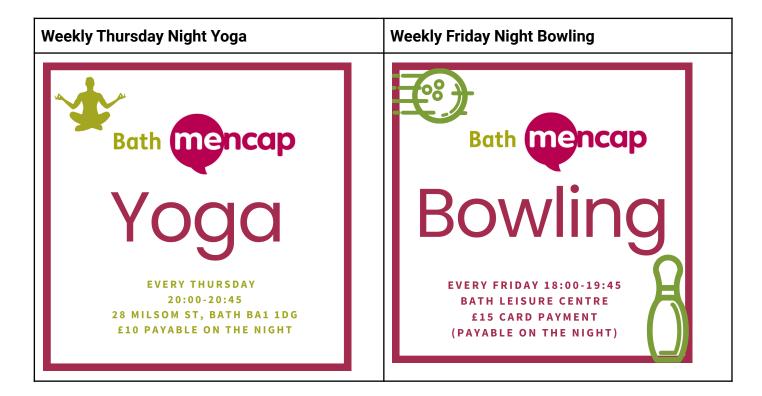

### **Activities**

Which events would the participant like to attend?

| Activity                    | Are you interested? |
|-----------------------------|---------------------|
| Weekly Thursday Night Yoga  |                     |
| Weekly Friday Night Bowling |                     |
| Monthly Sunday Club         |                     |