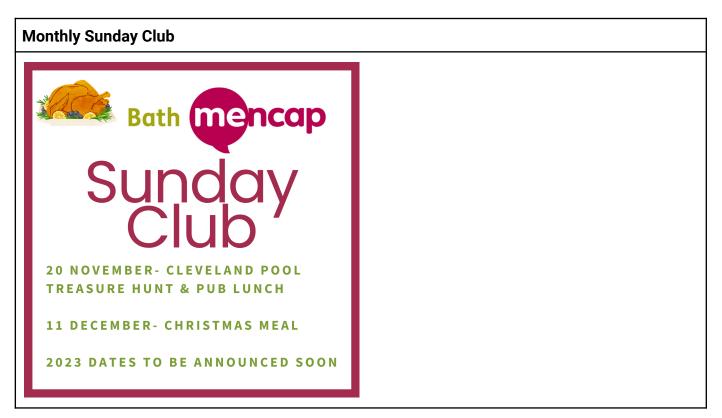

### **Activities**

Which events would the participant like to attend?

| Activity                    | Are you interested? |
|-----------------------------|---------------------|
| Weekly Thursday Night Yoga  |                     |
| Weekly Friday Night Bowling |                     |
| Monthly Sunday Club         |                     |

Please tick which activities the participant is interested in for Sunday Club.

| Activity           | Yes | Maybe | No/can't do |
|--------------------|-----|-------|-------------|
| Dance              |     |       |             |
| Boat trip          |     |       |             |
| Trampolining       |     |       |             |
| Picnic in the park |     |       |             |
| Crazy golf         |     |       |             |